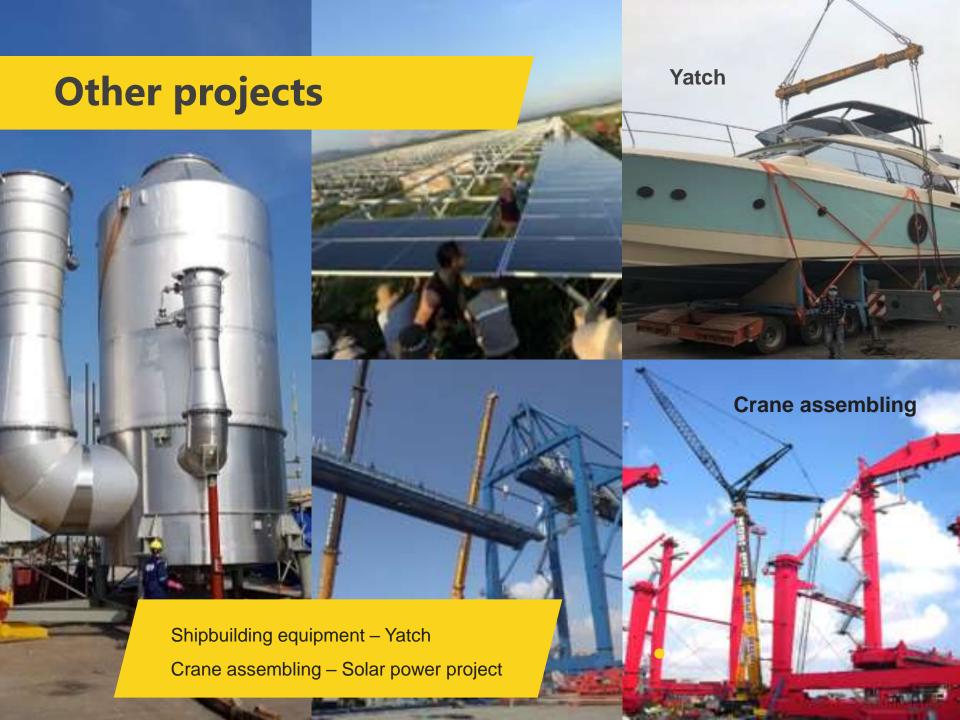

## Other projects

STEEL BUILDING

Machinery:

Dimension: 14,05 x 4,03 x 4,1 m

Net Weight: 46 tons

**Spare part:** 

Dimension: 2,6 x 4,03 x 4,1 m

Net Weight: 19 tons

Unit Length: 12-34m Total Volume: 45.000 CBM