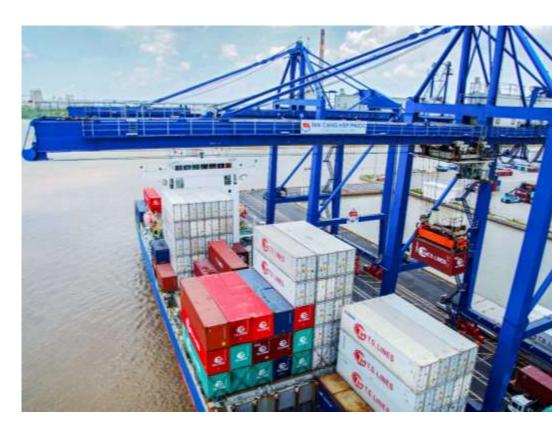

# **Tan Cang - Cai Mep Container Terminal (TCCT)**

#### **GENERAL INFORMATION**

#### Capacity:

• Container yard: 20.000 m2

• Main berth length: 300m

• Barge berth length: 262 m

• Reefer Plug: 312

#### **Equipments**

• Quayside mobile Gantry cranes: 09

• RTG 6+1: 10

• Fixed Quay cranes: 02

• Reach Stackers: 03

• Empty Reach Stacker: 02

• Terminal tractors: 20

#### THE FIRS DEEP-WATER TERMINAL OF VIETNAM

## **TCCT**