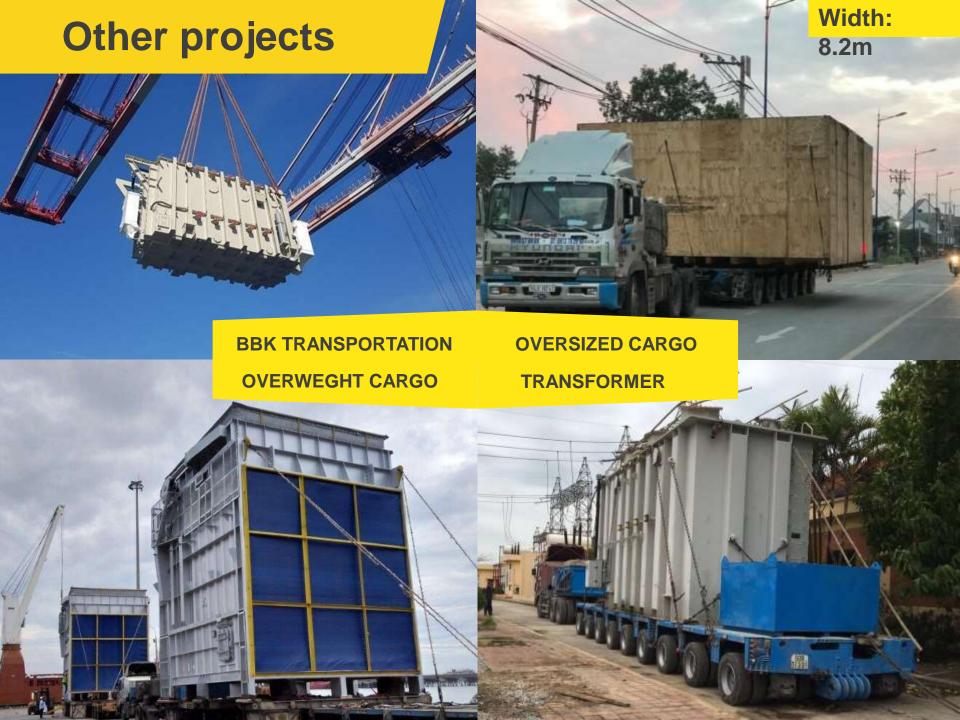

## Other projects

STEEL BUILDING

Machinery:

Dimension: 14,05 x 4,03 x 4,1 m

Net Weight: 46 tons

**Spare part:** 

Dimension: 2,6 x 4,03 x 4,1 m

Net Weight: 19 tons

Unit Length: 12-34m Total Volume: 45.000 CBM