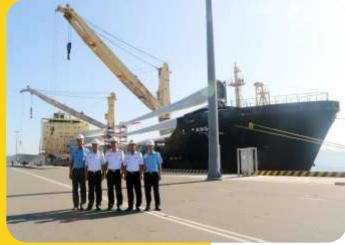

m<sup>2</sup>

Terminal capacity:

300,000 - 400,000 tons/year

•Max. vessel size: 24,000 DWT

•Berth length: 160m

•Depth Alongside: -8.6m

•Channel chart datum: -11m

#### **Equipments**

•Prime movers: 40

• Reach Stackers: 12

• Reefer plugs: 234



# TAN CANG – MIEN TRUNG TERMINAL WINDHUB PROJECTS









#### **TAN CANG - CAM RANH INTERNATIONAL PORT**



Location: Cam Ranh Bay, Khanh Hoa Province

#### **GENERAL INFORMATION**

Total Area: 43,27 ha

Container yard: 26,000 m<sup>2</sup>

Warehouse: 2,160 m2

Max. vessel size: Merchant vessel: 110,000 DWT

Cruise ship: 100,000 GRT

Berth length: 1,280m of finger berth; 310m of quay;

557m of combined embankment

Channel chart datum: -20m (tidal range: 0.1-2.3)



# TAN CANG - CAM RANH INTERNATIONAL PORT

**WINDHUB PROJECTS** 













## Other projects





STEEL BUILDING

Machinery:

Dimension: 14,05 x 4,03 x 4,1 m

Net Weight: 46 tons

**Spare part:** 

Dimension: 2,6 x 4,03 x 4,1 m

Net Weight: 19 tons

Unit Length: 12-34m Total Volume: 45.000 CBM





## THANK YOU





### **SNPL**

#### **SNP LOGISTICS**

Tan Cang - Cat Lai Terminal (Gate B)

1295B Nguyen Thi Dinh Street, District 02, HCMC, Vietnam

TELEPHONE

+84 936 124539

E-mail:

cuongnv@saigonnewport.com.vn

www.saigonnewport.com.vn