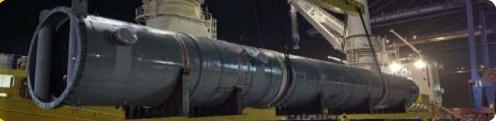

## Other projects

STEEL BUILDING

Machinery:

Dimension: 14,05 x 4,03 x 4,1 m

Net Weight: 46 tons

**Spare part:** 

Dimension: 2,6 x 4,03 x 4,1 m

Net Weight: 19 tons

Unit Length: 12-34m Total Volume: 45.000 CBM