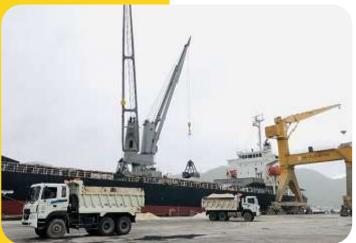

#### **General information**

Total area: 17ha

Max. vessel size: 50,000 DWT

Berth length: 02 main berths with

420m (Soai Rap); 04 barge quays

with 312m (Dong Dien)

Channel chart datum: -9 m (tidal

range: 0.8 - 3.8)

#### **Equipments**

08 STS cranes - 22 Prime movers 06 Reach Stackers - 06 RTGs

260 Reefer plugs

#### **TOP CONNECTION HUB OF PORTS**