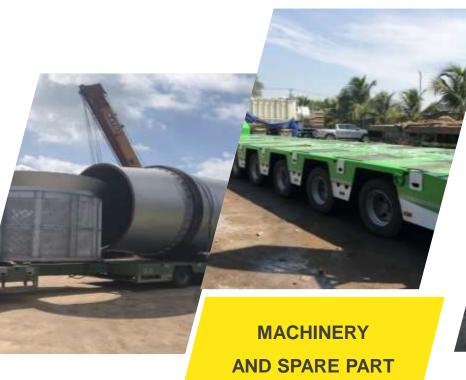

## Other projects

STEEL BUILDING

Machinery:

Dimension: 14,05 x 4,03 x 4,1 m

Net Weight: 46 tons

**Spare part:** 

Dimension: 2,6 x 4,03 x 4,1 m

Net Weight: 19 tons

Unit Length: 12-34m Total Volume: 45.000 CBM