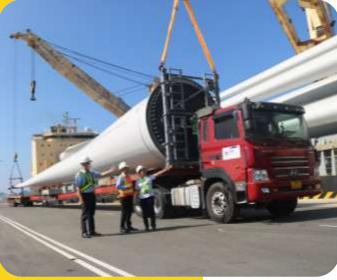

## Our windhub handling services

01
Tube

02 Narcelle

03 Hub

05
Accessories

## Other projects

STEEL BUILDING

Machinery:

Dimension: 14,05 x 4,03 x 4,1 m

Net Weight: 46 tons

**Spare part:** 

Dimension: 2,6 x 4,03 x 4,1 m

Net Weight: 19 tons

Unit Length: 12-34m Total Volume: 45.000 CBM